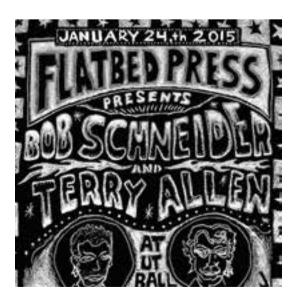

Presented in conjunction with Print Austin, Flatbed is pleased to announce the second-annual Contemporary Print Fair showcasing publishers, printmakers, and university programs from Texas and beyond.

**PRINT FAIR PREVIEW GALA:** Friday, February 13, 6-9pm. Select preview of booths, with bites, beverages, music and live Valentine relief printing. \$10 at the door; proceeds benefit PrintAustin.

**ALL DAY PRINT FAIR:** Saturday, February 14, 10am-5pm. Twenty three participants exhibiting etchings, woodcuts, lithographs, monotypes, and serigraphs. Ongoing hourly printmaking demonstrations. Free and open to the public all day.